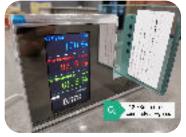

### OPTO-ELECTRICAL PROPERTIES

| Item                                 |     | Unit   | Criteria              | Test Method and Standard                                 |
|--------------------------------------|-----|--------|-----------------------|----------------------------------------------------------|
| Rated Voltage                        | ON  | V      | 36 / 48 / 60 (AC50HZ) | Multimeter                                               |
| Power Consumption                    | ON  | w/sq.m | 1.5 / 2.5 / 4.0       | Multi - parameter Measuring Instrument                   |
| Visible Light<br>Transmittance       | ON  | %      | >80                   | GB/T 2680-94                                             |
|                                      | OFF | %      | >65                   |                                                          |
| Directional Light<br>Transmittance   | ON  | %      | >76                   | GB5137.2-2002                                            |
|                                      | OFF | %      | <3                    |                                                          |
| Haze                                 | ON  | %      | <3                    | GB/T 2410-2008<br>Spectrophotometer                      |
|                                      | OFF | %      | >95                   |                                                          |
| ResponseTime                         | ON  | ms     | <45                   | Liquid Crystal Multi -<br>parameter Measuring Instrument |
|                                      | OFF | ms     | <200                  |                                                          |
| Viewing Angle                        | ON  | ۰      | >160                  | Visual Inspection                                        |
| UV Blocking Rate                     | ON  | %      | 99                    | ISO 9050-2003                                            |
|                                      | OFF | %      | 99                    |                                                          |
| Minimum Privacy Distance             | OFF | cm     | 3                     | Visual Inspection                                        |
| Appearance Quality                   |     | 1      | Passed                | GB 15763.3-2009                                          |
| SizeTolerance                        |     | mm     | Passed                |                                                          |
| Heat Resistance                      |     | 1      | Passed                | GB 15763.3-2009                                          |
| Humidity Resistance                  |     | 1      | Passed                |                                                          |
| Radiation Resistance                 |     | 1      | Passed                |                                                          |
| Falling-ball Impact Peel Performance |     | 1      | Passed                |                                                          |
| Shotgun Bag Impact                   |     | 1      | II-1                  |                                                          |
| Sound Insulation                     |     | 1      | >35dB                 | GB 18910. 1-2002                                         |
| Heat Insulation                      |     | 1      | >class 2              | GB 8484-2008                                             |
| Vibration Performance                |     | 1      | Passed                | GB 6382. 1-1995                                          |
| Lifespan                             | ON  | h      | >80 thousand          | GB 18910.5-2008                                          |
| SwitchingTimes                       |     | Times  | > 2mi <b>ll</b> ion   | GB 18910.5-2008                                          |