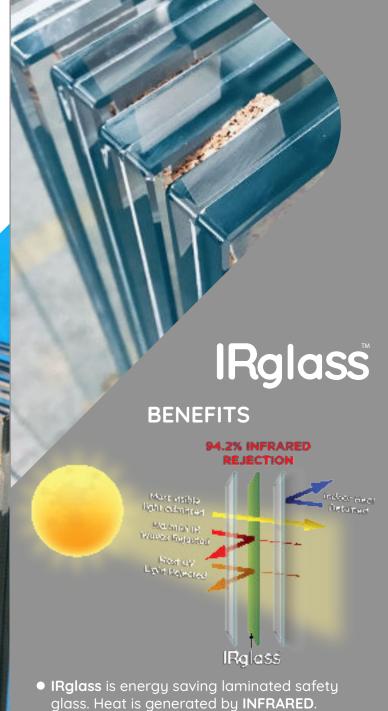

### IRglass

**IRglass can reject 94.2%**, compare **54.4%** ordinary laminated glass. Therefore, it can save the electricity (air conditioning) used

because heat has decreased.

#### IRGLASS PERFORMANCE DATA