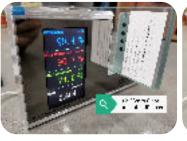

### OPTO-ELECTRICAL PROPERTIES

| Item                                 |     | Unit   | Criteria              | Test Method and Standard                                 |
|--------------------------------------|-----|--------|-----------------------|----------------------------------------------------------|
| Rated Voltage                        | ON  | V      | 36 / 48 / 60 (AC50HZ) | Multimeter                                               |
| Power Consumption                    | ON  | w/sq.m | 1.5 / 2.5 / 4.0       | Multi - parameter Measuring Instrument                   |
| Visible Light<br>Transmittance       | ON  | %      | >80                   | GB/T 2680-94                                             |
|                                      | OFF | %      | >65                   |                                                          |
| Directional Light<br>Transmittance   | ON  | %      | >76                   | GB5137.2-2002                                            |
|                                      | OFF | %      | <3                    |                                                          |
| Haze                                 | ON  | %      | <3                    | GB/T 2410-2008<br>Spectrophotometer                      |
|                                      | OFF | %      | >95                   |                                                          |
| ResponseTime                         | ON  | ms     | <45                   | Liquid Crystal Multi -<br>parameter Measuring Instrument |
|                                      | OFF | ms     | <200                  |                                                          |
| Viewing Angle                        | ON  | ۰      | >160                  | Visual Inspection                                        |
| UV Blocking Rate                     | ON  | %      | 99                    | ISO 9050-2003                                            |
|                                      | OFF | %      | 99                    |                                                          |
| Minimum Privacy Distance             | OFF | cm     | 3                     | Visual Inspection                                        |
| Appearance Quality                   |     | 1      | Passed                | GB 15763.3-2009                                          |
| SizeTolerance                        |     | mm     | Passed                |                                                          |
| Heat Resistance                      |     | 1      | Passed                | GB 15763.3-2009                                          |
| Humidity Resistance                  |     | 1      | Passed                |                                                          |
| Radiation Resistance                 |     | 1      | Passed                |                                                          |
| Falling-ball Impact Peel Performance |     | 1      | Passed                |                                                          |
| Shotgun Bag Impact                   |     | 1      | II-1                  |                                                          |
| Sound Insulation                     |     | 1      | >35dB                 | GB 18910. 1-2002                                         |
| Heat Insulation                      |     | 1      | >class 2              | GB 8484-2008                                             |
| Vibration Performance                |     | 1      | Passed                | GB 6382. 1-1995                                          |
| Lifespan                             | ON  | h      | >80 thousand          | GB 18910.5-2008                                          |
| SwitchingTimes                       |     | Times  | > 2mi <b>ll</b> ion   | GB 18910.5-2008                                          |