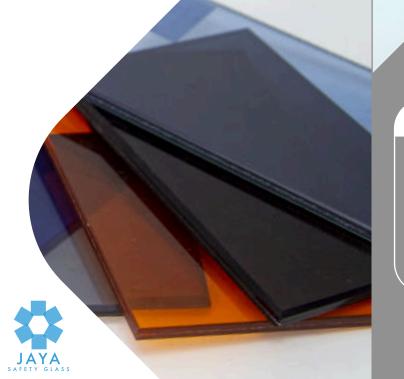

# LAMINATED GLASS

### VARIETY OF COLOR CHOICE

JAYA SAFETY GLASS provide variety of color choice for our client to choose such as red, grey, translucent white, green, dark green & bronze.

Our laminated glass that features a coloured **PVB interlayer**. This means that not only does it help **protect and secure** it brings an enhanced aesthetic appeal to every project.