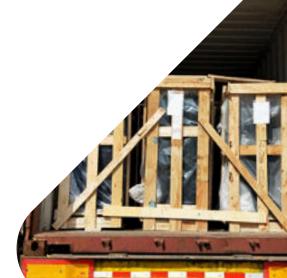

### PACKING & DELIVERY

- Wooden crates packing option
   BTG use 12mm thick recycled hardwood board, no fumigation, hard plastic safety corner, plastic film covering the glass to avoid dirt, with a desiccant inside, to ensure that the glass is dry and not moldy during transportation.
- Individual carton packaging option
  BTG use 5mm thick environmentally
  friendly corrugated boxes, 10mm thick
  foam board lining, 10mm thick recycled
  hardwood boards around the four sides of
  the glass to prevent damage to the edges,
  free transportation, suitable for retail storage
  of glass tabletops, shower rooms and other
  products
- L-Shaped iron frame packaging option
   Welded iron frame, fixed with plastic-steel
   belt, built-in forklift space, can be quickly
   loaded and unloaded as a whole, which is
   convenient for stocking at the construction
   site.