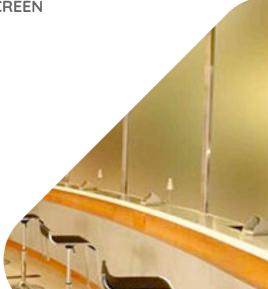

#### **GLASS USED FOR**

Aluminium windows & door

Small table tops, small shelves

Glass table top

Frameless shower screen

Mirror

Glass wall, glass partition

Balustrade, Staircase

#### GLASS USED FOR

Aluminium windows & door

Auto

Glass wall, glass partition

Balustrade, Staircase