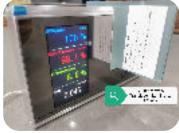

### OPTO-ELECTRICAL PROPERTIES

| Item                                 |     | Unit   | Criteria              | Test Method and Standard                                 |
|--------------------------------------|-----|--------|-----------------------|----------------------------------------------------------|
| Rated Voltage                        | ON  | V      | 36 / 48 / 60 (AC50HZ) | Multimeter                                               |
| Power Consumption                    | ON  | w/sq.m | 1.5 / 2.5 / 4.0       | Multi - parameter Measuring Instrument                   |
| Visible Light<br>Transmittance       | ON  | %      | >80                   | GB/T 2680-94                                             |
|                                      | OFF | %      | >65                   |                                                          |
| Directional Light<br>Transmittance   | ON  | %      | >76                   | GB5137.2-2002                                            |
|                                      | OFF | %      | <3                    |                                                          |
| Haze                                 | ON  | %      | <3                    | GB/T 2410-2008<br>Spectrophotometer                      |
|                                      | OFF | %      | >95                   |                                                          |
| ResponseTime                         | ON  | ms     | <45                   | Liquid Crystal Multi -<br>parameter Measuring Instrument |
|                                      | OFF | ms     | <200                  |                                                          |
| Viewing Angle                        | ON  | ۰      | >160                  | Visual Inspection                                        |
| UV Blocking Rate                     | ON  | %      | 99                    | ISO 9050-2003                                            |
|                                      | OFF | %      | 99                    |                                                          |
| Minimum Privacy Distance             | OFF | cm     | 3                     | Visual Inspection                                        |
| Appearance Quality                   |     | 1      | Passed                | GB 15763.3-2009                                          |
| SizeTolerance                        |     | mm     | Passed                |                                                          |
| Heat Resistance                      |     | 1      | Passed                | GB 15763.3-2009                                          |
| Humidity Resistance                  |     | 1      | Passed                |                                                          |
| Radiation Resistance                 |     | 1      | Passed                |                                                          |
| Falling-ball Impact Peel Performance |     | 1      | Passed                |                                                          |
| Shotgun Bag Impact                   |     | 1      | II-1                  |                                                          |
| Sound Insulation                     |     | 1      | >35dB                 | GB 18910. 1-2002                                         |
| Heat Insulation                      |     | 1      | >class 2              | GB 8484-2008                                             |
| Vibration Performance                |     | 1      | Passed                | GB 6382. 1-1995                                          |
| Lifespan                             | ON  | h      | >80 thousand          | GB 18910.5-2008                                          |
| SwitchingTimes                       |     | Times  | > 2mi <b>ll</b> ion   | GB 18910.5-2008                                          |