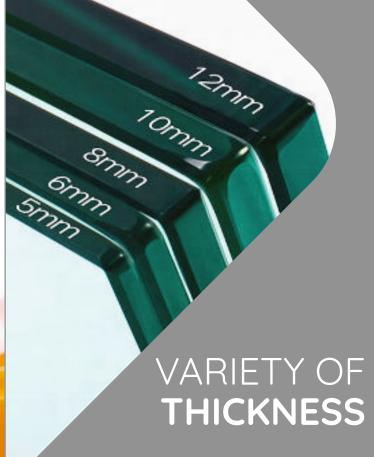

#### **THICKNESS**

4mm - 6mm

6mm - 8mm

8mm - 12mm

8mm - 12mm

5mm - 6mm

8mm - 12mm

10mm - 19mm

8mm - 12mm

Canopy

6mm - 8mm

8mm - 12mm

8mm - 12mm

8mm - 12mm

10mm - 19mm

8mm - 12mm

#### **THICKNESS**

4mm - 6mm

4mm - 6mm

8mm - 12mm

10mm - 19mm