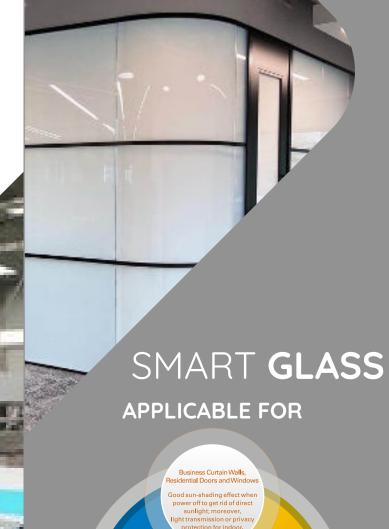

### SMART GLASS

### WHAT TYPE OF SMART GLASS WE CAN PRODUCE

- Smart glass also called switchable glass or privacy glass, is a new material that combines smart film with glass.
- There are two types smart glass which is Laminated Smart Glass & Double Glazed Smart Glass.