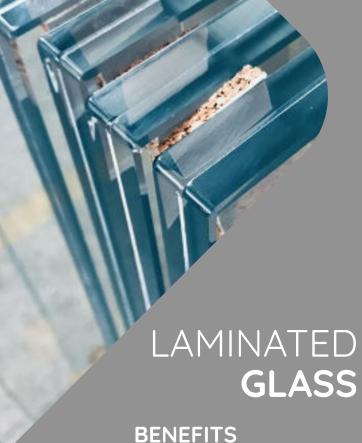

# LAMINATED GLASS

- Offers greater personal safety after breakage as it tends to remain intact on the frame.
- Provides additional security over other glass tupes
- Provides improved sound control due to the sound-deafening capabilities of the PVB / SGP interlayer.
- Offers high resistance against object penetrations thus providing an effective deterrent against forced entry.
- Create aesthetic sense to buildings