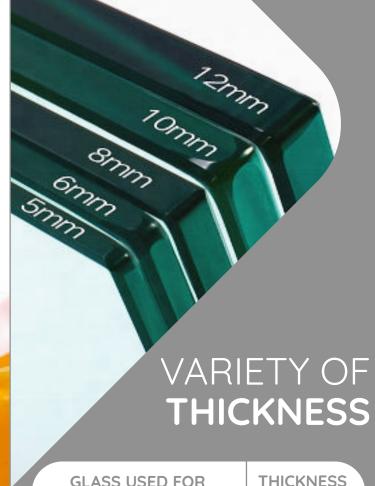

le Low-E glass (PDE) and Post-temperable triple low-E glass (PTE).
- As another option, we also can produce Tempered glass and Heat Strengthen glass.
   Heat Strengthen glass is 2.5x tougher than annealed glass but the Tempered glass can witstand 5x tougher than annealed glass



#### VARIETY OF **COLOR CHOICE**

JAYA SAFETY GLASS provide variety of color choice for our client to choose such as clear, euro grey, f-green, ford blue, brown & have other **choice of color** too.

We produce by using small additions of metal oxides to the float or rolled glass composition. These small additions color to the glass do not affect the basic properties except for changes in the solar energy transmission. The color is homogeneous throughout the thickness. Once temper still remain strong and safety.



#### **GLASS USED FOR**

Aluminium windows & door

Small table tops, small shelves

Glass table top

Frameless shower screen

Mirror

Glass wall, glass partition

Balustrade, Staircase

Canopy

6mm - 8mm

8mm - 12mm

8mm - 12mm

8mm - 12mm

10mm - 19mm

8mm - 12mm

#### PACKING & **DELIVERY**

- Wooden crates packing option BTG use 12mm thick recycled hardwood board, no fumigation, hard plastic safety **corner**, plastic film covering the glass to avoid dirt, with a **desiccant inside**, to ensure that the glass is dry and not moldy during transportation.
- Individual carton packaging option BTG use 5mm thick environmentallu friendly **corrugated boxes**, 10mm thick foam board lining, 10mm thick recycled hardwood boards around the four sides of the glass to prevent damage to the edges, f