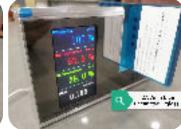

### OPTO-ELECTRICAL PROPERTIES

| Item                                 |     | Unit   | Criteria              | Test Method and Standard                                 |
|--------------------------------------|-----|--------|-----------------------|----------------------------------------------------------|
| Rated Voltage                        | ON  | V      | 36 / 48 / 60 (AC50HZ) | Multimeter                                               |
| Power Consumption                    | ON  | w/sq.m | 1.5 / 2.5 / 4.0       | Multi - parameter Measuring Instrument                   |
| Visible Light<br>Transmittance       | ON  | %      | >80                   | GB/T 2680-94                                             |
|                                      | OFF | %      | >65                   |                                                          |
| Directional Light<br>Transmittance   | ON  | %      | >76                   | GB5137.2-2002                                            |
|                                      | OFF | %      | <3                    |                                                          |
| Haze                                 | ON  | %      | <3                    | GB/T 2410-2008<br>Spectrophotometer                      |
|                                      | OFF | %      | >95                   |                                                          |
| ResponseTime                         | ON  | ms     | <45                   | Liquid Crystal Multi -<br>parameter Measuring Instrument |
|                                      | OFF | ms     | <200                  |                                                          |
| Viewing Angle                        | ON  | ۰      | >160                  | Visual Inspection                                        |
| UV Blocking Rate                     | ON  | %      | 99                    | ISO 9050-2003                                            |
|                                      | OFF | %      | 99                    |                                                          |
| Minimum Privacy Distance             | OFF | cm     | 3                     | Visual Inspection                                        |
| Appearance Quality                   |     | 1      | Passed                | GB 15763.3-2009                                          |
| SizeTolerance                        |     | mm     | Passed                |                                                          |
| Heat Resistance                      |     | 1      | Passed                | GB 15763.3-2009                                          |
| Humidity Resistance                  |     | 1      | Passed                |                                                          |
| Radiation Resistance                 |     | 1      | Passed                |                                                          |
| Falling-ball Impact Peel Performance |     | 1      | Passed                |                                                          |
| Shotgun Bag Impact                   |     | 1      | II-1                  |                                                          |
| Sound Insulation                     |     | 1      | >35dB                 | GB 18910. 1-2002                                         |
| Heat Insulation                      |     | 1      | >class 2              | GB 8484-2008                                             |
| Vibration Performance                |     | 1      | Passed                | GB 6382. 1-1995                                          |
| Lifespan                             | ON  | h      | >80 thousand          | GB 18910.5-2008                                          |
| SwitchingTimes                       |     | Times  | > 2mi <b>ll</b> ion   | GB 18910.5-2008                                          |