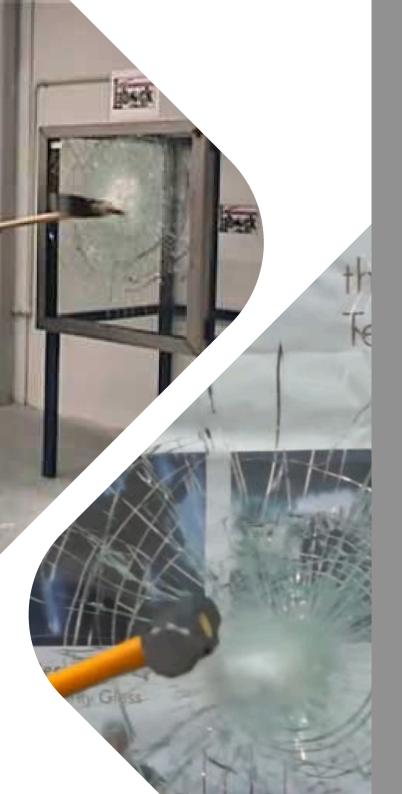

# LAMINATED GLASS

#### **BENEFITS**

- It is five times stronger than regular glass of the same size and thickness
- Five times more heat resistant than standard glass and can withstand temperatures up to a sweltering 250 degrees
- Provides twice the soundproofing abilities of standard glass
- Offers high resistance against object penetrations thus providing an effective deterrent against forced entry.
- Impact resistant and protective compared to ordinary glass