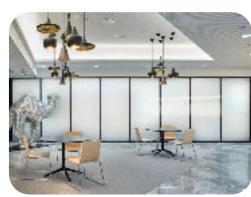

#### **GLASS USED FOR**

Aluminium windows & door

Small table tops, small shelves

Glass table top

Frameless shower screen

Mirror

Glass wall, glass partition

Balustrade, Staircase

#### GLASS USED FOR

Aluminium windows & door

Auto

Glass wall, glass partition

Balustrade, Staircase