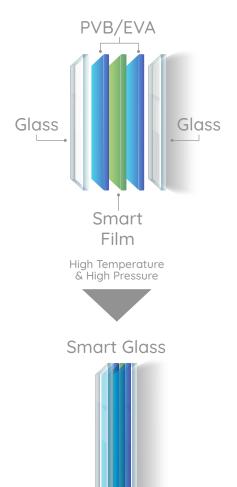

### WHAT TYPE OF SMART GLASS WE CAN PRODUCE

- Smart glass also called switchable glass or privacy glass, is a new material that combines smart film with glass.
- There are two types smart glass which is Laminated Smart Glass & Double Glazed Smart Glass.

### LAMINATED SMART GLASS