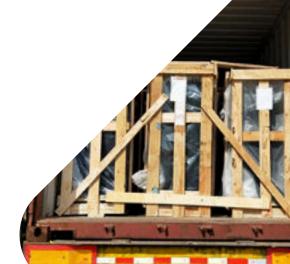

#### PACKING & **DELIVERY**

- Wooden crates packing option BTG use 12mm thick recycled hardwood board, no fumigation, hard plastic safety **corner**, plastic film covering the glass to avoid dirt, with a **desiccant inside**, to ensure that the glass is dry and not moldy during transportation.
- Individual carton packaging option BTG use 5mm thick environmentallu friendly **corrugated boxes**, 10mm thick foam board lining, 10mm thick recycled hardwood boards around the four sides of the glass to prevent damage to the edges, free transportation, suitable for retail storage of glass tabletops, shower rooms and other products
- L-Shaped iron frame packaging option Welded iron frame, fixed with plastic-steel belt, built-in forklift space, can be quickly loaded and unloaded as a whole, which is convenient for stocking at the construction site.