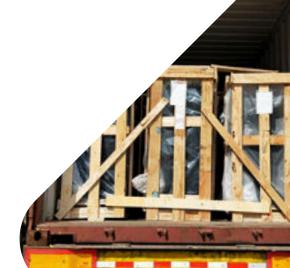

### PACKING & DELIVERY

- Wooden crates packing option
   BTG use 12mm thick recycled hardwood board, no fumigation, hard plastic safety corner, plastic film covering the glass to avoid dirt, with a desiccant inside, to ensure that the glass is dry and not moldy during transportation.
- Individual carton packaging option
  BTG use 5mm thick environmentally
  friendly corrugated boxes, 10mm thick
  foam board lining, 10mm thick recycled
  hardwood boards around the four sides of
  the glass to prevent damage to the edges,
  free transportation, suitable for retail storage
  of glass tabletops, shower rooms and other
  products
- L-Shaped iron frame packaging option
   Welded iron frame, fixed with plastic-steel
   belt, built-in forklift space, can be quickly
   loaded and unloaded as a whole, which is
   convenient for stocking at the construction
   site.

### PACKING & **DELIVERY**

- Wooden crates packing option
   BTG use 12mm thick recycled hardwood board, no fumigation, hard plastic safety corner, plastic film covering the glass to avoid dirt, with a desiccant inside, to ensure that the glass is dry and not moldy during transportation.
- Individual carton packaging option
  BTG use 5mm thick environmentally
  friendly corrugated boxes, 10mm thick
  foam board lining, 10mm thick recycled
  hardwood boards around the four sides of
  the glass to prevent damage to the edges,
  free transportation, suitable for retail storage
  of glass tabletops, shower rooms and other
  products
- L-Shaped iron frame packaging option
   Welded iron frame, fixed with plastic-steel
   belt, built-in forklift space, can be quickly
   loaded and unloaded as a whole, which is
   convenient for stocking at the construction
   site.

#### PACKING & **DELIVERY**

- Wooden crates packing option BTG use 12mm thick recycled hardwood board, no fumigation, hard plastic safety **corner**, plastic film covering the glass to avoid dirt, with a **desiccant inside**, to ensure that the glass is dry and not moldy during transportation.
- Individual carton packaging option BTG use 5mm thick environmentallu friendly **corrugated boxes**, 10mm thick foam board lining, 10mm thick recycled hardwood boards around the four sides of the glass to prevent damage to the edges, free transportation, suitable for retail storage of glass tabletops, shower rooms and other products
- L-Shaped iron frame packaging option Welded iron frame, fixed with plastic-steel belt, built-in forklift space, can be quickly loaded and unloaded as a whole, which is convenient for stocking at the construction site.

### PACKING & **DELIVERY**

- Wooden crates packing option
   BTG use 12mm thick recycled hardwood board, no fumigation, hard plastic safety corner, plastic film covering the glass to avoid dirt, with a desiccant inside, to ensure that the glass is dry and not moldy during transportation.
- Individual carton packaging option
  BTG use 5mm thick environmentally
  friendly corrugated boxes, 10mm thick
  foam board lining, 10mm thick recycled
  hardwood boards around the four sides of
  the glass to prevent damage to the edges,
  free transportation, suitable for retail storage
  of glass tabletops, shower rooms and other
  products

L-Shaped iron frame packaging option
 Welded iron frame, fixed with plastic-steel
 belt, built-in forklift space, can be quickly
 loaded and unloaded as a whole, which is
 convenient for stocking at the construction
 site.