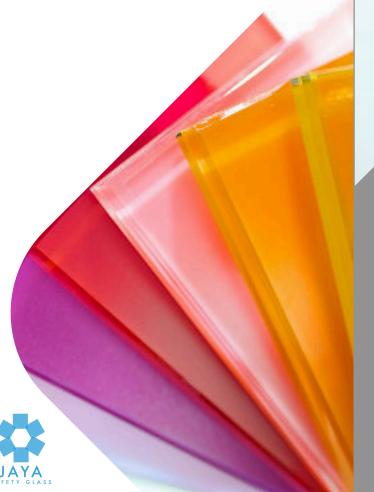

### VARIETY OF COLOR CHOICE

JAYA SAFETY GLASS provide variety of color choice for our client to choose such as red, grey, translucent white, green, dark green & bronze.

Our laminated glass that features a coloured **PVB interlayer**. This means that not only does it help **protect and secure** it brings an enhanced aesthetic appeal to every project.

### VARIETY OF COLOR CHOICE

JAYA SAFETY GLASS provide variety of color choice for our client to choose such as red, grey, translucent white, green, dark green & bronze.

Our IRglass that features a coloured **PVB interlayer**. This means that not only does it help **protect and secure** it brings an enhanced aesthetic appeal to every project.

#### VARIETY OF **COLOR CHOICE**

JAYA SAFETY GLASS provide variety of color choice for our client to choose such as clear, euro grey, f-green, ford blue, brown & have other **choice of color** too.

We produce by using small additions of metal oxides to the float or rolled glass composition. These small additions color to the glass do not affect the basic properties except for changes in the solar energy transmission. The color is homogeneous throughout the thickness. Once temper still remain strong and safety.

## VARIETY OF COLOR CHOICE

JAYA SAFETY GLASS provide variety of color choice for our client to choose such as clear, bronze, translucent white, green & grey.

Our AXEglass that features a coloured **PVB interlayer**. This means that not only does it help **protect and secure** it brings an enhanced aesthetic appeal to every project.